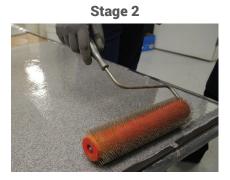

## **Easy & Rapid Installation**

Unlike traditional broadcast quartz systems, ZeraDelux SL-Granucol is so easy to install in a one coat process with a notched trowel and metal spike roller.

Stage 1