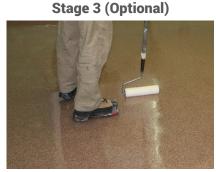

#### **Additional Options:**

- A non-slip finish (using a non-slip additive) and/or chemical resistance can be achieved with the use of their respective clear epoxy topcoat.
- A clear urethane topcoat is optional to provide superior scratch and abrasion resistance as well as to produce a matte or satin finish.
- In case of a damaged or eroded concrete surface, a levelling-layer must be made using ZeraFloor SL (self-levelling).

## **Easy & Rapid Installation**

Unlike traditional broadcast quartz systems, ZeraDelux SL-Granucol is so easy to install in a one coat process with a notched trowel and metal spike roller.

Stage 1