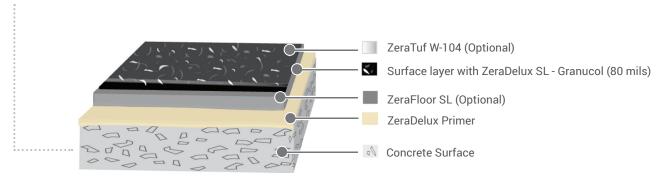

## A Revolutionary Flooring System That Combines Zeraus' Cutting-Edge Epoxy Technology with a High-Tech German Mineral-Based Filler

ZeraDelux™ SL-Granucol is a three-component decorative self-levelling coating system that consists of 100% solids epoxy coating ZeraDelux, in combination with Granucol (supplied separately). It is designed to be applied at a thickness of 80 mils (2mm) in a single application to provide a seamless smooth surface.

#### **Additional Options:**

- A non-slip finish (using a non-slip additive) and/or chemical resistance can be achieved with the use of their respective clear epoxy topcoat.
- A clear urethane topcoat is optional to provide superior scratch and abrasion resistance as well as to produce a matte or satin finish.
- In case of a damaged or eroded concrete surface, a levelling-layer must be made using ZeraFloor SL (self-levelling).